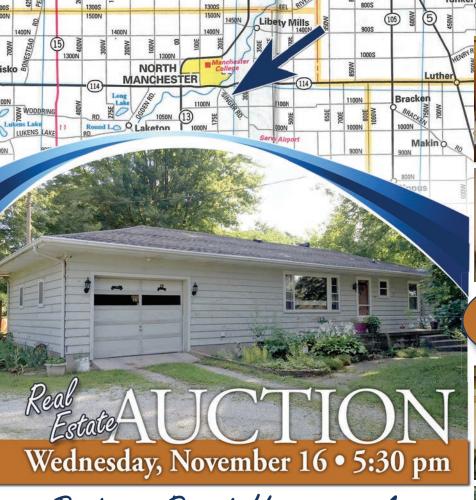

## NORTH MANCHESTER, IN

SCHRADER REAL ESTATE & AUCTION

866-340-0445 SchraderFortWayne.com

Open House; Sunday, November 6 from 2-4pm

Washington (9)

### 2168 E. Singer Rd., North Manchester, IN 46962

- Ranch home 960 Sq. Ft.
- Full basement 960 Sq. Ft., concrete block
- Gas forced air heat and central air
- Sump pump
- 3 bedrooms
- 1 full bath
- Kitchen: 11x15